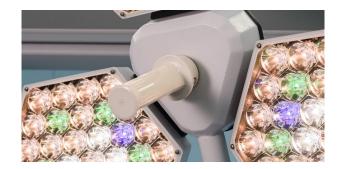

## FEATURES AND HIGHLIGHTS

The LED surgical shadowless lamp is composed of multiple lamp bulbs. The bulb has a longer life than the traditional shadowless lamp. It is round or petal-shaped. It is fixed on the balance arm suspension system. It is stable in positioning and can be moved vertically or cyclically. It can meet different heights during surgery. The petal-shaped surgical shadowless lamp is also a kind of LED. It is introduced separately because the lamp cap is petal-shaped and has a special shape.

## Technical configuration

| ✓ Rotating arm | 1 set |
|----------------|-------|
| ☑ Balance arm  | 1 set |
| ☑ C-arm        | 1 set |
| ☑ Handle       | 1 pcs |