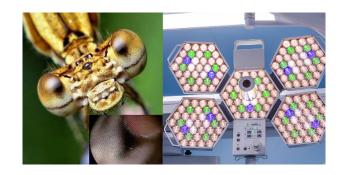

## FEATURES AND HIGHLIGHTS

The LED surgical shadowless lamp is composed of multiple lamp bulbs. The bulb has a longer life than the traditional shadowless lamp. It is round or petal-shaped. It is fixed on the balance arm suspension system. It is stable in positioning and can be moved vertically or cyclically. It can meet different heights during surgery. The petal-shaped surgical shadowless lamp is also a kind of LED. It is introduced separately because the lamp cap is petal-shaped and has a special shape.

#### Lens

Each lens adopts a 40mm super large lens, and the lens arrangement is arranged according to the biology of insect compound eyes, and the mutual distance is less than 1mm, so that the shadowless effect is better.