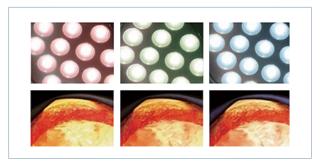

## Color temperature&illumination

Using a new type of LED cold light source, the illuminance can reach 140,000 Lux, which can realize 16-level brightness adjustment; the color temperature is in the range of 3500-5000K, and four-level color temperature adjustment can be achieved. While meeting the high illuminance, adjust the lighting parameters according to the needs of different surgeons, so that the surgeon's perception of light is soft and no glint.

## Color rendering index

The color rendering index reaches 96, which truly reflects the color of human tissues. It is suitable for various surgical scenes and greatly reduces the visual fatigue of medical staff due to long-term operations.