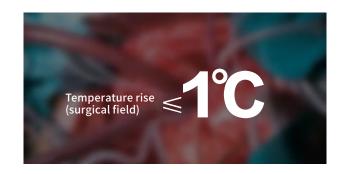

| Diameter of lighthead (mm):                         | 860                         |
|-----------------------------------------------------|-----------------------------|
| Illumination at 1m (Lux):                           | 140000                      |
| Brightness control range:                           | 10-100% stepless adjustment |
| Color temperature (Kelvin):                         | 3500-5000                   |
| Color rendering index (CRI):                        | ≥96                         |
| Temperature rise (Surgeon head)(°C):                | ≤3                          |
| Temperature rise (Surgical field)(°C):              | ≤1                          |
| Total irradiance Ee (W/m2):                         | ≤130                        |
| <ul> <li>Radiant power Ee/Ec (mW/m2lux):</li> </ul> | ≪4                          |
| Effective focusing depth (cm):                      | 100                         |
| <ul> <li>Lighting spot size (cm):</li> </ul>        | 22-31                       |
| • L1+L2 depth of illumination (cm):                 | 100                         |
| Bulb type:                                          | LED                         |
|                                                     |                             |

## Temperature rise (surgical field)

LED cold light source has no infrared radiation, coupled with our nano-coated radiator, created our excellent heat dissipation effect. It solves the problem of the doctor's head temperature being too high during the operation, and creates a more comfortable operation environment for the doctor; it also effectively avoids the loss of water and infection of the surgical wound, which is conducive to the rapid recovery of the patient's wound after the operation.