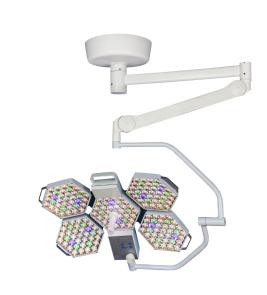

## FEATURES AND HIGHLIGHTS

The LED surgical shadowless lamp is composed of multiple lamp bulbs. The bulb has a longer life than the traditional shadowless lamp. It is round or petal-shaped. It is fixed on the balance arm suspension system. It is stable in positioning and can be moved vertically or cyclically. It can meet different heights during surgery. The petal-shaped surgical shadowless lamp is also a kind of LED. It is introduced separately because the lamp cap is petal-shaped and has a special shape.

## Technical configuration

| ✓ Rotating arm | 1 set |
|----------------|-------|
| ☑ Balance arm  | 1 set |
| ☑ C-arm        | 1 set |
| ☑ Handle       | 1 pcs |