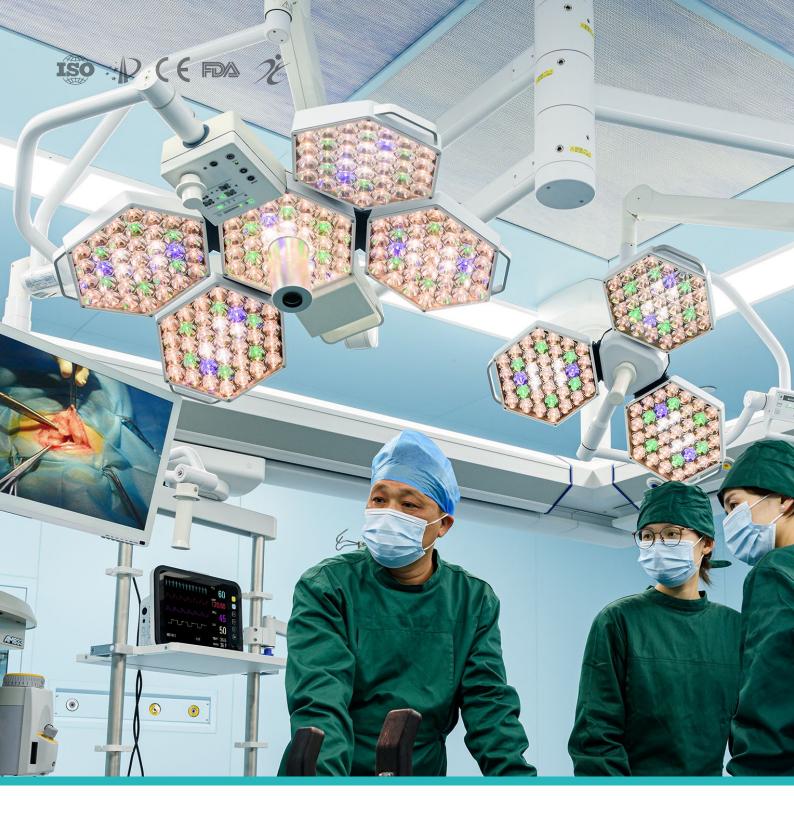

## FEATURES AND HIGHLIGHTS

The LED surgical shadowless lamp is composed of multiple lamp bulbs. The bulb has a longer life than the traditional shadowless lamp. It is round or petal-shaped. It is fixed on the balance arm suspension system. It is stable in positioning and can be moved vertically or cyclically. It can meet different heights during surgery. The petal-shaped surgical shadowless lamp is also a kind of LED. It is introduced separately because the lamp cap is petal-shaped and has a special shape.

| Diameter of lighthead (mm):                         | 860                         |
|-----------------------------------------------------|-----------------------------|
| Illumination at 1m (Lux):                           | 140000                      |
| Brightness control range:                           | 10-100% stepless adjustment |
| Color temperature (Kelvin):                         | 3500-5000                   |
| Color rendering index (CRI):                        | ≥96                         |
| Temperature rise (Surgeon head)(°C):                | ≤3                          |
| Temperature rise (Surgical field)(°C):              | ≤1                          |
| Total irradiance Ee (W/m2):                         | ≤130                        |
| <ul> <li>Radiant power Ee/Ec (mW/m2lux):</li> </ul> | ≪4                          |
| Effective focusing depth (cm):                      | 100                         |
| <ul> <li>Lighting spot size (cm):</li> </ul>        | 22-31                       |
| • L1+L2 depth of illumination (cm):                 | 100                         |
| Bulb type:                                          | LED                         |
|                                                     |                             |

| Bulb brand:                | OSRAM  |
|----------------------------|--------|
| Bulb quantity:             | 185    |
| Bulb power (w):            | 1      |
| Average bulb life (hours): | ≥50000 |