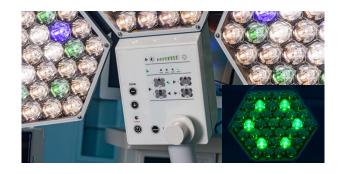

## Color temperature&illumination

Using a new type of LED cold light source, the illuminance can reach 140,000 Lux, which can realize 16-level brightness adjustment; the color temperature is in the range of 3500-5000K, and four-level color temperature adjustment can be achieved. While meeting the high illuminance, adjust the lighting parameters according to the needs of different surgeons, so that the surgeon's perception of light is soft and no glint.

#### Other functions

With a variety of lighting modes, one-key switching, adapt to different clinical surgery scenes.

Research

Manufacturing

Maintenance

Saikang Medical Technology, Inc. 17800 Castleton St Ste 180, City of Industry, 91748, California. Tel.: +1 949648 2776