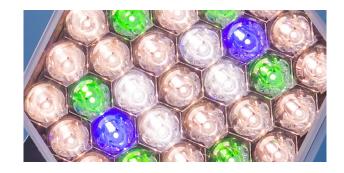

## FEATURES AND HIGHLIGHTS

The LED surgical shadowless lamp is composed of multiple lamp bulbs. The bulb has a longer life than the traditional shadowless lamp. It is round or petal-shaped. It is fixed on the balance arm suspension system. It is stable in positioning and can be moved vertically or cyclically. It can meet different heights during surgery. The petal-shaped surgical shadowless lamp is also a kind of LED. It is introduced separately because the lamp cap is petal-shaped and has a special shape.

#### Lens

Each lens adopts a 40mm super large lens, and the lens arrangement is arranged according to the biology of insect compound eyes, and the mutual distance is less than 1mm, so that the shadowless effect is better.